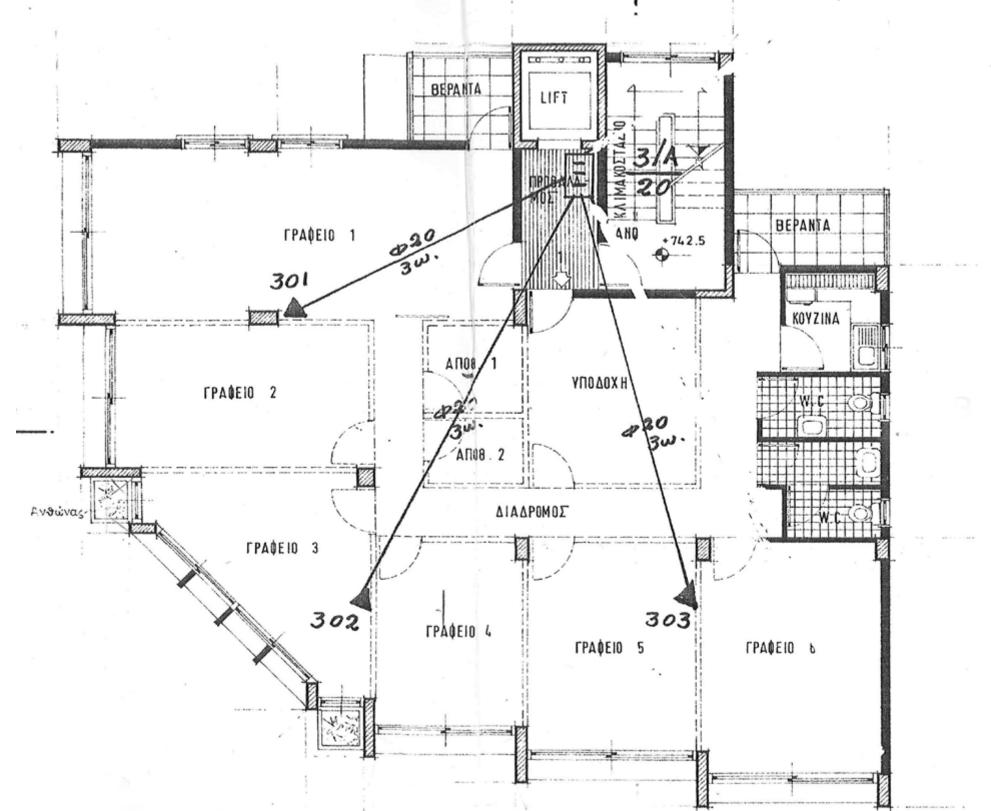

#### Location

| lakovion Tower    | Basement<br>(m²) | Ground Level<br>(m²) | Mezzanine<br>(m²) | 1st Floor<br>(m²) | 2nd Floor<br>(m²) | 3rd Floor<br>(m²) | Total (m <sup>2</sup> ) |
|-------------------|------------------|----------------------|-------------------|-------------------|-------------------|-------------------|-------------------------|
| Shop 1            | -                | 38                   | -                 | -                 | -                 | -                 | 38                      |
| Shop 2            | -                | 42                   | -                 | -                 | -                 | -                 | 42                      |
| Shop 3            | -                | 69                   | 39                | -                 | -                 | -                 | 108                     |
| Shop 4            | -                | 29                   | 37                | -                 | -                 | -                 | 66                      |
| Entrance/Basement | 442              | 41                   | -                 | -                 | -                 | -                 | 483                     |
| Office Space      | -                | -                    | -                 | 210               | 210               | 210               | 630                     |
| Veranda           | -                | -                    | -                 | 10                | 10                | 10                | 30                      |
| TOTAL             | 442              | 219                  | 76                | 220               | 220               | 220               | 1397                    |

Basement

**Ground Floor** 

1st, 2nd & 3rd Floor

Mezzanine