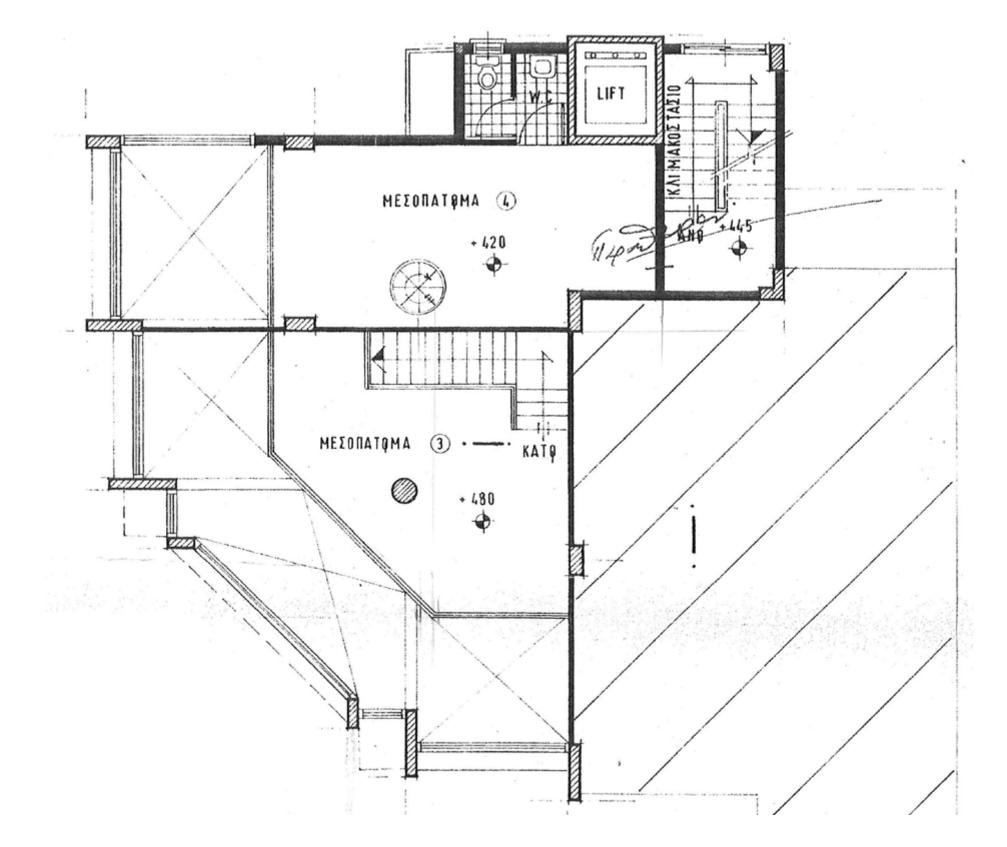

#### Location

| lakovion Tower    | Basement<br>(m²) | Ground Level<br>(m²) | Mezzanine<br>(m²) | 1st Floor<br>(m²) | 2nd Floor<br>(m²) | 3rd Floor<br>(m²) | Total (m <sup>2</sup> ) |
|-------------------|------------------|----------------------|-------------------|-------------------|-------------------|-------------------|-------------------------|
| Shop 1            | -                | 38                   | -                 | -                 | -                 | -                 | 38                      |
| Shop 2            | -                | 42                   | -                 | -                 | -                 | -                 | 42                      |
| Shop 3            | -                | 69                   | 39                | -                 | -                 | -                 | 108                     |
| Shop 4            | -                | 29                   | 37                | -                 | -                 | -                 | 66                      |
| Entrance/Basement | 442              | 41                   | -                 | -                 | -                 | -                 | 483                     |
| Office Space      | -                | -                    | -                 | 210               | 210               | 210               | 630                     |
| Veranda           | -                | -                    | -                 | 10                | 10                | 10                | 30                      |
| TOTAL             | 442              | 219                  | 76                | 220               | 220               | 220               | 1397                    |

Basement

**Ground Floor** 

1st, 2nd & 3rd Floor

Mezzanine