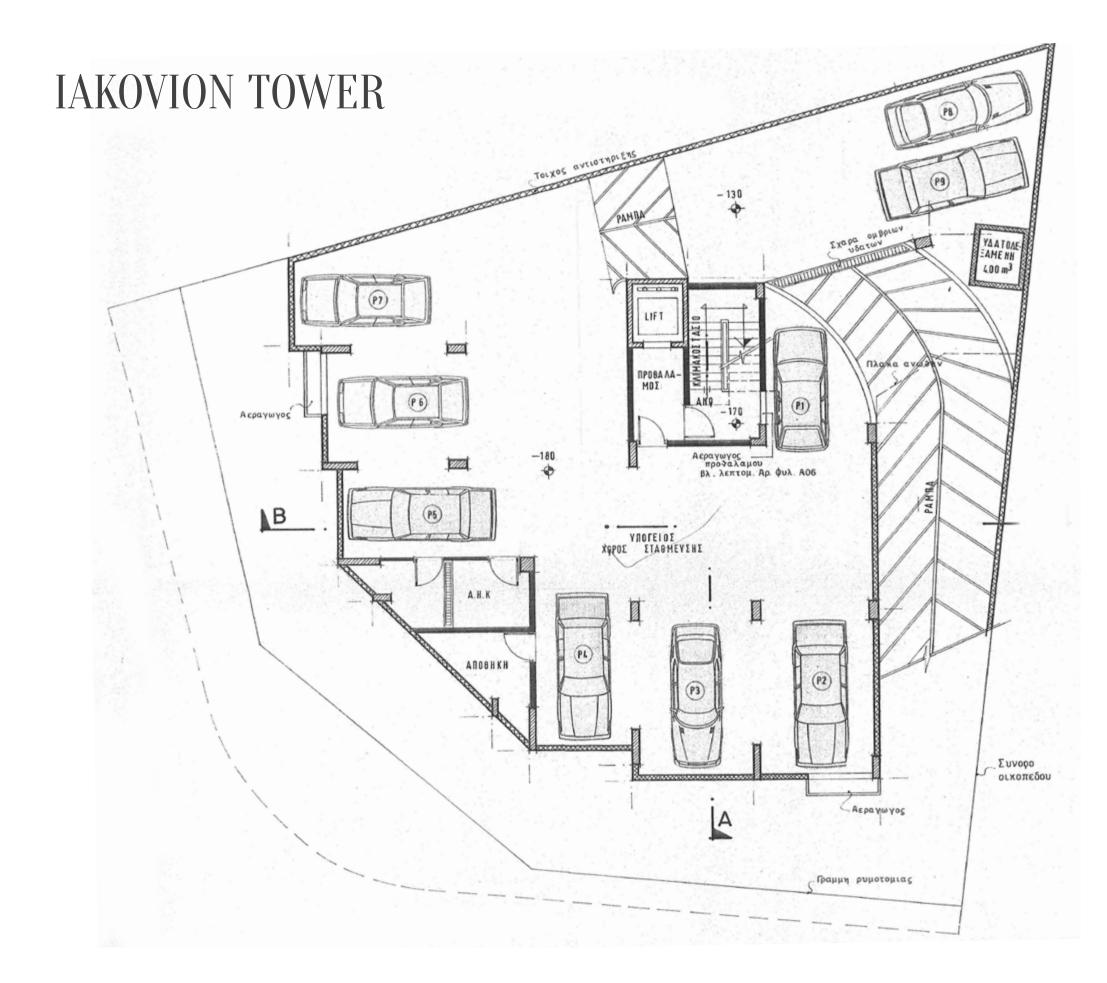

| 37                | -                 | -                 | -                 | 66                      |
| Entrance/Basement | 442              | 41                   | -                 | -                 | -                 | -                 | 483                     |
| Office Space      | -                | -                    | -                 | 210               | 210               | 210               | 630                     |
| Veranda           | -                | -                    | -                 | 10                | 10                | 10                | 30                      |
| TOTAL             | 442              | 219                  | 76                | 220               | 220               | 220               | 1397                    |



Basement



**Ground Floor** 

1st, 2nd & 3rd Floor



Mezzanine