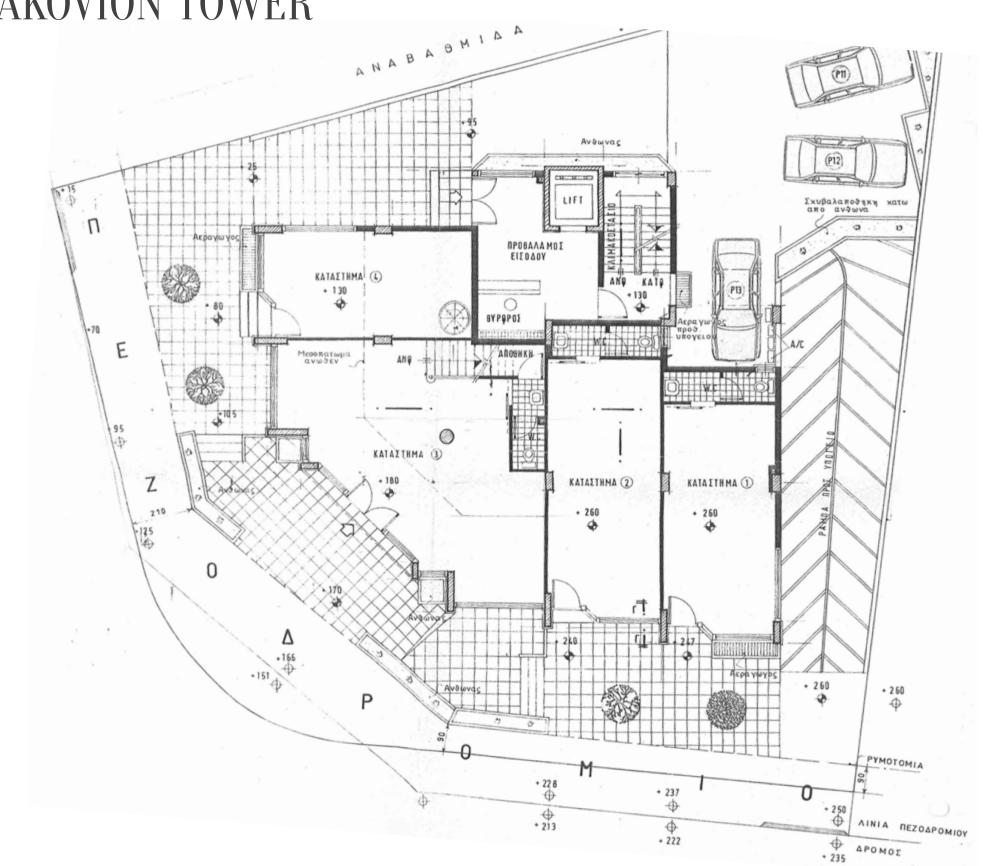

37                | -                 | -                 | -                 | 66                      |
| Entrance/Basement | 442              | 41                   | -                 | -                 | -                 | -                 | 483                     |
| Office Space      | -                | -                    | -                 | 210               | 210               | 210               | 630                     |
| Veranda           | -                | -                    | -                 | 10                | 10                | 10                | 30                      |
| TOTAL             | 442              | 219                  | 76                | 220               | 220               | 220               | 1397                    |



Basement



**Ground Floor** 

1st, 2nd & 3rd Floor



Mezzanine